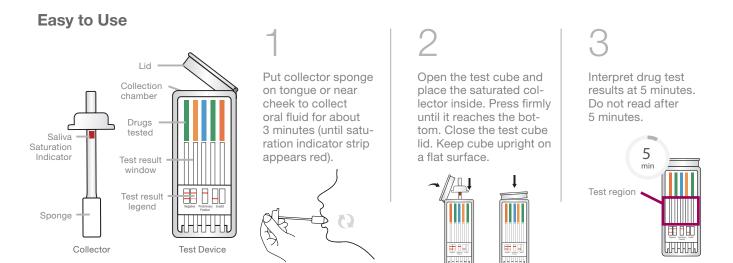

- 6-10 drug configurations available for a fully customized oral fluid testing program
- Saliva saturation indicator ensures sufficient specimen volume is collected
- Eliminates need for gender-specific observation and limits adulteration and tampering
- Drug test results in 5 minutes

PRODUCT PROCEDURE NOTE: Refer to product insert for complete instructions, limitations, and warnings. For in vitro diagnostic use. For use in employment and insurance testing. The assay provides a qualitative, preliminary test result. A more specific analytical method must be used in order to obtain a confirmed result. Gas chromatography-mass spectrometry (GC-MS) or liquid chromatography-tandem mass spectrometry (LC-MS/MS) are preferred confirmatory methods. Professional judgment should be applied to any drug test result, particularly when preliminary results are positive.