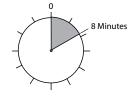

ood
- Single reagent procedure provides results in 8 minutes
- Fingerstick whole blood convenience
- Superior 99.9% sensitivity for earlier IM detection, specificity of 98.8%
- Available in 10, 25 & 30 test kits; ideal for any practice size
- External QC negative and positive controls included (Item #68364 & 84M30)
- New plastic sample transfer pipettes for increased safety

**CPT CODE** 

86308QW Whole Blood 86308 Serum/Plasma

#### STEP 1

Remove a test device from its pouch and place on a flat surface.



## STEP 2

Collect sample using the appropriate sample transfer pipette and add to Test Device.

- **25µL** (red line) for whole blood
- 10µL (black line) for serum/plasma

#### STEP 3

Add 2-3 drops of Developer Solution into Sample Well.



## STEP 4

Read the results at 8 minutes.



# **INTERPRETATION OF RESULTS**







C Line only Negative (-)



Repeat with new sample and device

| ORDERING INFORMATION                       |            |        |
|--------------------------------------------|------------|--------|
| PRODUCT                                    | # OF TESTS | ITEM # |
| Status Mono (whole blood, serum or plasma) | 25         | 68364  |
| Status Mono (whole blood, serum or plasma) | 30         | 84M30  |
| Status Mono (whole blood only)             | 30         | 84W30  |
| Status Mono (whole blood only)             | 10         | 84W10  |
| CONTROL PRODUCT                            | # OF TESTS | ITEM # |
| StatusFirst Mono Controls                  | 2 x 0.5 mL | 200014 |



Infectious Disease • Drugs of Abuse • Cardiac Markers
GI Health • Women'