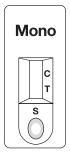

# **INTERPRETATION OF RESULTS**

C Line only Negative (-)

Repeat with new sample and device

| ORDERING INFORMATION                       |            |        |
|--------------------------------------------|------------|--------|
| PRODUCT                                    | # OF TESTS | ITEM # |
| Status Mono (whole blood, serum or plasma) | 25         | 68364  |
| Status Mono (whole blood, serum or plasma) | 30         | 84M30  |
| Status Mono (whole blood only)             | 30         | 84W30  |
| Status Mono (whole blood only)             | 10         | 84W10  |
| CONTROL PRODUCT                            | # OF TESTS | ITEM # |
| StatusFirst Mono Controls                  | 2 x 0.5 mL | 200014 |