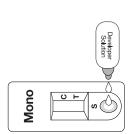

o age restrictions
- CLIA WAIVED for whole blood
- Single reagent procedure provides results in 8 minutes
- Fingerstick whole blood convenience
- Superior 99.9% sensitivity for earlier IM detection, specificity of 98.8%
- Available in 10, 25 & 30 test kits; ideal for any practice size
- External QC negative and positive controls included (Item #68364 & 84M30)
- New plastic sample transfer pipettes for increased safety

**CPT CODE** 

86308QW Whole Blood 86308 Serum/Plasma

#### STEP 1

Remove a test device from its pouch and place on a flat surface.



## STEP 2

Collect sample using the appropriate sample transfer pipette and add to Test Device.

- **25µL** (red line) for whole blood
- 10µL (black line) for serum/plasma

#### STEP 3

Add 2-3 drops of Developer Solution into Sample Well.



## STEP 4

Read the results at 8 minutes.



# **INTERPRETATION OF RESULTS**







C Line only Negative (-)



Repeat with new sample and device

| ORDERING INFORMATION                       |            |        |
|--------------------------------------------|------------|--------|
| PRODUCT                                    | # OF TESTS | ITEM # |
| Status Mono (whole blood, serum or plasma) | 25         | 68364  |
| Status Mono (whole blood, serum or plasma) | 30         | 84M30  |
| Status Mono (whole blood only)             | 30         | 84W30  |
| Status Mono (whole blood only)             | 10         | 84W10  |
| CONTROL PRODUCT                            | # OF TESTS | ITEM # |
| StatusFirst Mono Controls                  | 2 x 0.5 mL | 200014 |



Infectious Disease • Drugs