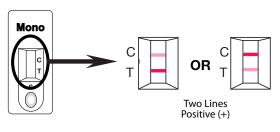

## STEP 4

Read the results at 8 minutes.

# **INTERPRETATION OF RESULTS**

C Line only Negative (-)

Repeat with new sample and device

| ORDERING INFORMATION                       |            |        |
|--------------------------------------------|------------|--------|
| PRODUCT                                    | # OF TESTS | ITEM # |
| Status Mono (whole blood, serum or plasma) | 25         | 68364  |
| Status Mono (whole blood, serum or plasma) | 30         | 84M30  |
| Status Mono (whole blood only)             | 30         | 84W30  |
| Status Mono (whole blood only)             | 10         | 84W10  |
| CONTROL PRODUCT                            | # OF TESTS | ITEM # |
| StatusFirst Mono Controls                  | 2 x 0.5 mL | 200014 |