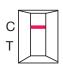

# **INTERPRETATION OF RESULTS**

C Line only Negative (-)

Repeat with new sample and device

| ORDERING INFORMATION                       |            |        |
|--------------------------------------------|------------|--------|
| PRODUCT                                    | # OF TESTS | ITEM # |
| Status Mono (whole blood, serum or plasma) | 25         | 68364  |
| Status Mono (whole blood, serum or plasma) | 30         | 84M30  |
| Status Mono (whole blood only)             | 30         | 84W30  |
| Status Mono (whole blood only)             | 10         | 84W10  |
| CONTROL PRODUCT                            | # OF TESTS | ITEM # |
| StatusFirst Mono Controls                  | 2 x 0.5 mL | 200014 |