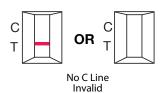

# **INTERPRETATION OF RESULTS**

C Line only Negative (-)

Repeat with new sample and device

| ORDERING INFORMATION                       |            |        |
|--------------------------------------------|------------|--------|
| PRODUCT                                    | # OF TESTS | ITEM # |
| Status Mono (whole blood, serum or plasma) | 25         | 68364  |
| Status Mono (whole blood, serum or plasma) | 30         | 84M30  |
| Status Mono (whole blood only)             | 30         | 84W30  |
| Status Mono (whole blood only)             | 10         | 84W10  |
| CONTROL PRODUCT                            | # OF TESTS | ITEM # |
| StatusFirst Mono Controls                  | 2 x 0.5 mL | 200014 |